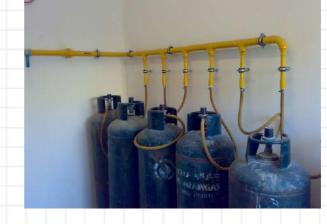

We undertake all types of steel fabrication like mild steel, stainless steel, aluminium, copper, etc. specialized in Aluminium and Stainless steel welding by TIG & MIG. All types of electrical & mechanical work maintenance, repair etc.